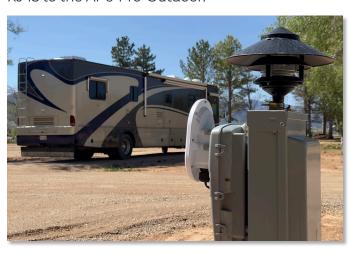

AP6-Pro-Outdoor Front View

InfoWest dropped a fiber connection to the pedestal for every RV bay. The fiber connection plugs in to a media converter that connects via RJ45 to the AP6-Pro-Outdoor.

AP6-Pro-Outdoor Installed at an RV Bay

AP6-Pro-Outdoor Installed