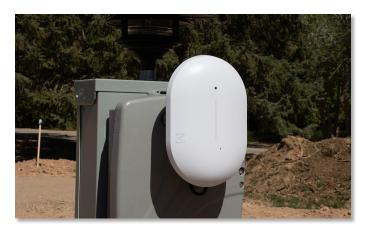

AP6-Pro-Outdoor Front View

InfoWest dropped a fiber connection to the pedestal for every RV bay. The fiber connection plugs in to a media converter that connects via RJ45 to the AP6-Pro-Outdoor.

AP6-Pro-Outdoor Installed at an RV Bay

AP6-Pro-Outdoor Installed