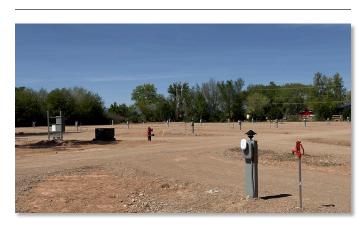

RV Bays

Willow Glen Resort Entry Sign

| Willow Glen Project Overview |                                  |
|------------------------------|----------------------------------|
|                              | 40 RV Bays                       |
|                              | 40 Passwords (Single SSID)       |
| 0                            | 40 AP6-Pro Outdoor Access Points |

## CASE STUDY: WILLOW GLEN RV RESORT

RV Bay Utilities