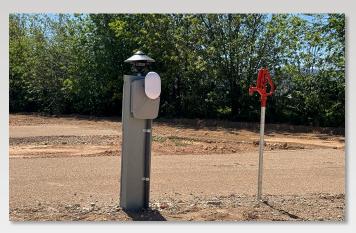

AP6-Pro-Outdoor Front View

InfoWest dropped a fiber connection to the pedestal for every RV bay. The fiber connection plugs in to a media converter that connects via RJ45 to the AP6-Pro-Outdoor.

AP6-Pro-Outdoor Installed at an RV Bay

AP6-Pro-Outdoor Installed