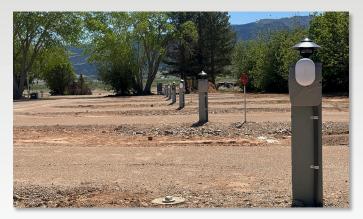

AP6-Pro-Outdoor Front View

InfoWest dropped a fiber connection to the pedestal for every RV bay. The fiber connection plugs in to a media converter that connects via RJ45 to the AP6-Pro-Outdoor.

AP6-Pro-Outdoor Installed at an RV Bay

View of RV Bays with AP6-Pro-Outdoor

"What makes Alta Labs special is their flexibility. Whenever I had a request, I could talk to them, and we worked together to make it happen."

- Aaron Hutchings, IT Services Manager, InfoWest