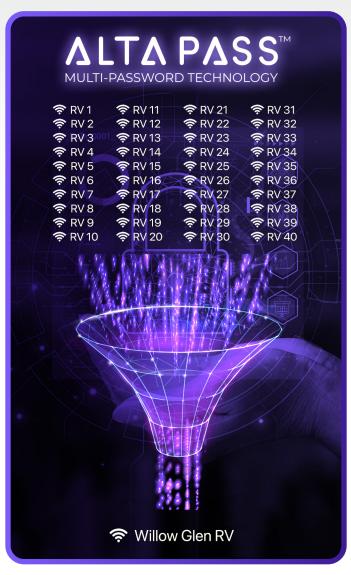

#### The Simplicity of AltaPass™

A major selling point for the RV Resort to use Alta Labs products was the AltaPass technology. The patented technology will allow every single RV owner to join a single wireless network (SSID), yet each will have their own unique password. When RV owners check in to the front desk, they'll be provided with this unique password that will be valid for the duration of their stay. Each RV owner can stay connected to their own private network on their mobile devices while moving throughout the resort.

### CASE STUDY: WILLOW GLEN RV RESORT

The RF environment remains clean with the use of a single SSID and the complexity level for end users remains simple by connecting to one wireless network.

For more on AltaPass, visit www.alta.inc/altapass